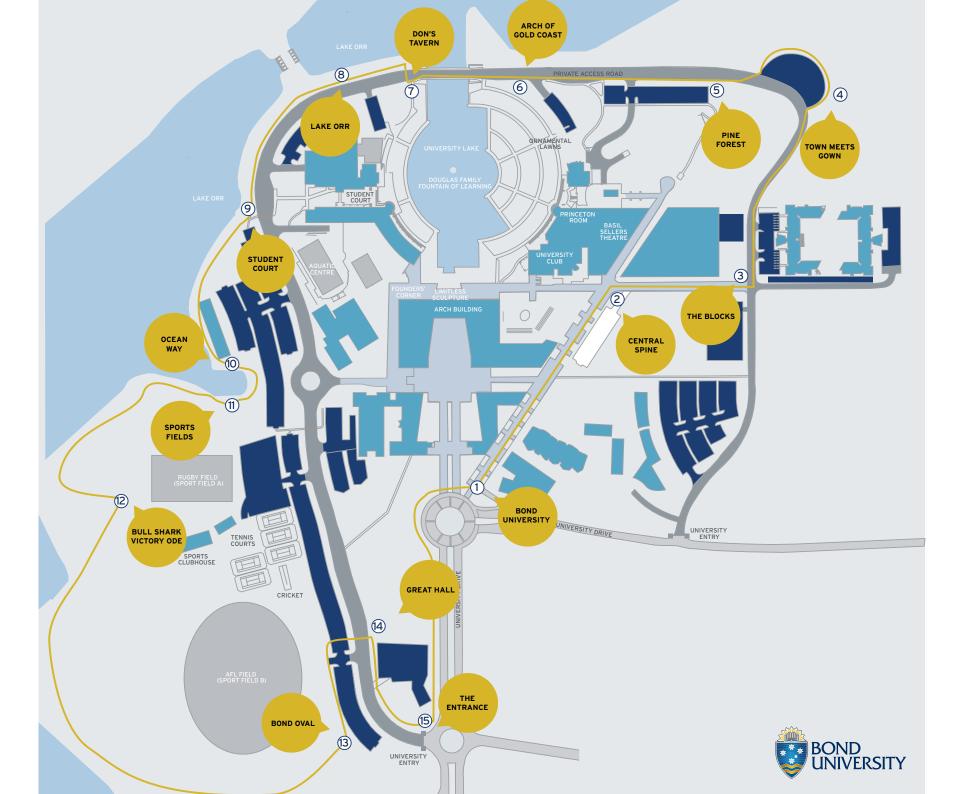

## THE BOND **HERITAGE TRAIL**

The Bond Heritage Trail takes you on a journey around the perimeter of the Bond University campus, exploring the history and stories of the development of the University.

The Bond Heritage Trail is 3000 metres long in its entirety, with a range of shorter distances to suit all fitness levels and time available.

1,000m - 20 minutes A: start 1 - end 7 B: start 6 - end 12 D: start 8 - end 14 2,000m - 45 minutes E: start 8 - end 3 F: start 4 - end 14 2,500m - 60 minutes G: start 9 - end 7 H: start 6 - end 5 3,000m - 75 minutes I: start 1 - end 1

## **BOND UNIVERSITY HERITAGE TRAIL**