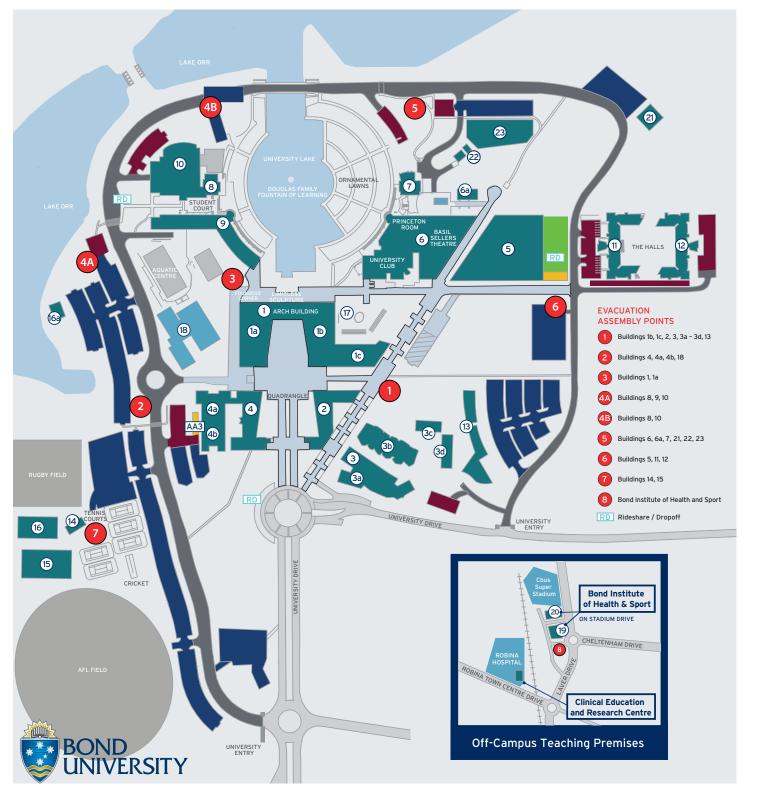

| 1                                                   | Arch Building<br>Chancellery Offices and Meeting Rooms<br>Loggia and Council Meeting Room                                                                                                                                                                                                                                                                                                                                                                                  | Level 6                                                                                                                                                       |
|-----------------------------------------------------|----------------------------------------------------------------------------------------------------------------------------------------------------------------------------------------------------------------------------------------------------------------------------------------------------------------------------------------------------------------------------------------------------------------------------------------------------------------------------|---------------------------------------------------------------------------------------------------------------------------------------------------------------|
| 1a                                                  | Faculty of Society & Design Alumni and Development Office                                                                                                                                                                                                                                                                                                                                                                                                                  | Level 1                                                                                                                                                       |
| 1b                                                  | Film and Television Offices Interdisciplinary Centre for the Artificial Mind (iCAM) Creative Hub Balnaves Foundation Multimedia Learning Centre Society & Design Students' Association Office Bond FinTech Hub Computer Labs Journalism Newsroom John and Alison Kearney Main Library Library and Computing Service Desk Student Assist Papyrus Calé University Print Shop Information Technology Services                                                                 | Level 2<br>Level 1<br>Level 2<br>Level 2<br>Level 1<br>Level 1<br>Level 1<br>Level 2<br>Level 2<br>Level 2<br>Level 2<br>Level 2<br>Level 2                   |
|                                                     | Office of Learning and Teaching<br>Library Services<br>Research Services                                                                                                                                                                                                                                                                                                                                                                                                   | Level 3<br>Level 4<br>Level 4                                                                                                                                 |
| 2                                                   | Bond Business School Administration Business Students' Association Bond Business School Reception Bond Business Commercialisation Centre Transformer                                                                                                                                                                                                                                                                                                                       | Level 2<br>Level 2<br>Level 3<br>Level 3<br>Level 3                                                                                                           |
| 3b<br>3c                                            | Society & Design Precinct Centre for Data Analytics Abedian School of Architecture Architecture Workshops and Robotics Laboratory Architecture Workshops and Fabrication Laboratory                                                                                                                                                                                                                                                                                        |                                                                                                                                                               |
| 4<br>4a                                             | Faculty of Law John and Alison Kearney Law Library Faculty of Law Reception Law Students 'Association Office Legal Skills Centre                                                                                                                                                                                                                                                                                                                                           | Level 2<br>Level 1<br>Level 1<br>Level 2                                                                                                                      |
| 4b                                                  | Moot Courts<br>Psychology Clinic<br>Finance and Payroll<br>Human Resources<br>Workplace Health and Safety                                                                                                                                                                                                                                                                                                                                                                  | Level 3<br>Level 1<br>Level 3<br>Level 3<br>Level 3                                                                                                           |
| 5                                                   | Faculty of Health Sciences & Medicine Faculty Reception Anatomy and Science Laboratories Gregor Heiner Lecture Theatre Atrium Pulse Gafe Teaching Rooms Health Sciences and Medicine Students' Association Office Institute of Evidence-Based Healthcare                                                                                                                                                                                                                   | Level 1<br>Level 2<br>Level 3<br>Level 3<br>Level 3<br>Level 4<br>Level 4                                                                                     |
| 6<br>6a                                             | University Centre Bond Express Lakeside Restaurant and Bar Office of Future Students Bond University Student Association Office Bond University Student Association Office Film and Television Studios ITS Procurement Theatres 2, 3 and 4 Teaching Rooms Basil Sellers Theatre Princeton Room The Cecil and Ida Green University Club and Restaurant Bond Student Deck and Muslim Student Room                                                                            | Level 1<br>Level 1<br>Level 2<br>Level 2<br>Level 2<br>Level 2<br>Level 2<br>Level 3<br>Levels 2, 3, 4<br>Level 3<br>Level 3<br>Level 3<br>Level 3<br>Level 3 |
| 7                                                   | West Tower Student Accommodation Office of Marketing                                                                                                                                                                                                                                                                                                                                                                                                                       | Level 1                                                                                                                                                       |
| 8                                                   | East Tower Student Accommodation<br>Nyombil Indigenous Support Centre                                                                                                                                                                                                                                                                                                                                                                                                      | Level 1                                                                                                                                                       |
| 9                                                   | Student Centre Career Development Centre Cashier Office of Admissions Student Business Centre Academic Skills Centre Staff and Student Medical Clinic and Disability Support Office Swimming Hall of Fame Bond University College Bond University Sport                                                                                                                                                                                                                    | Level 1<br>Level 1<br>Level 1<br>Level 1<br>Level 1<br>Level 2<br>Level 2<br>Level 2                                                                          |
| 10                                                  | Recreation Centre Campus Safety and Security Campus Life and Events Centre Don's Tavern Mail Room Residential Tutoring Services Student Housing Student Systems and Data Sports Hall                                                                                                                                                                                                                                                                                       | Level 1<br>Level 1<br>Level 1<br>Level 1<br>Level 1<br>Level 1<br>Level 1<br>Level 2                                                                          |
| 15<br>16<br>16a<br>17<br>18<br>19<br>20<br>21<br>22 | The Halls Student Accommodation The Halls Student Accommodation Office of Facilities Management Bond Rugby AFL Clubhouse - Change rooms The Fabian Fay Clubhouse Somerset Boathouse ADCO Amphitheatre and Alumni Court Sports Centre and Aquatic Centre Sports Centre and Aquatic Centre Bond Institute of Halls and Sport Bond Institute of Halls and Sport Bond Newsroom Faculty of Society & Design Loan Store and IT Procurement Store Foresters Student Accommodation |                                                                                                                                                               |