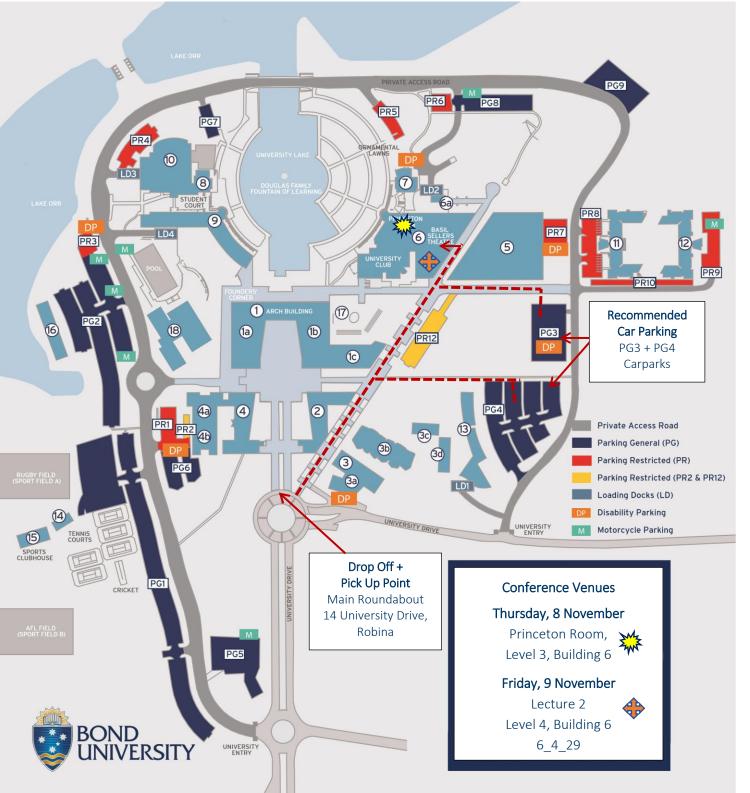

| 1        | Chancellery Offices and Meeting Rooms                                                                       | Level 6                 |
|----------|-------------------------------------------------------------------------------------------------------------|-------------------------|
| 1a       | Loggia and Council Meeting Room Faculty of Society & Design                                                 | Level 6                 |
|          | Alumni and Development Office<br>Centre for Autism Spectrum Disorders                                       | Level 1<br>Level 1      |
|          | Film and Television Offices                                                                                 | Level 1                 |
|          | Interdisciplinary Centre for the Artificial Mind (iCAM) Balnaves Foundation Multimedia Learning Centre      | Level 1<br>Level 2      |
|          | Society & Design Students' Association Office                                                               | Level 2                 |
| 1b       | Computer Labs Development Studio                                                                            | Level 1<br>Level 1      |
|          | Journalism Newsroom<br>Level Up Lab                                                                         | Level 1<br>Level 1      |
|          | Upper Basement Advertising Agency                                                                           | Level 1                 |
|          | John and Alison Kearney Main Library<br>Library and Computing Service Desk                                  | Level 2<br>Level 2      |
|          | Papyrus Café University Bookshop and Print Shop                                                             | Level 2<br>Level 2      |
| 1c       | Information Technology Services                                                                             | Level 2                 |
|          | Office of Learning and Teaching<br>Library Services                                                         | Level 3<br>Level 4      |
|          | Research Services                                                                                           | Level 4                 |
| 2        | Bond Business School<br>Administration                                                                      | Level 2                 |
|          | Macquarie Trading Room<br>Business Students' Association                                                    | Level 2<br>Level 2      |
|          | Big Data Centre                                                                                             | Level 3                 |
|          | Bond Business School Reception<br>Bond Business Commercialisation Centre                                    | Level 3<br>Level 3      |
|          | Transformer                                                                                                 | Level 3                 |
| 3<br>3a  | Society & Design Precinct<br>Living Lab                                                                     |                         |
| Зb       | Abedian School of Architecture                                                                              |                         |
| 3d       | Architecture Workshops and Robotics Laboratory Architecture Workshops and Fabrication Laboratory            |                         |
| 4        | Faculty of Law                                                                                              | Lavala                  |
| 4a       | John and Alison Kearney Law Library Faculty of Law Reception                                                | Level 2<br>Level 1      |
|          | Law Students' Association Office<br>Legal Skills Centre                                                     | Level 1<br>Level 2      |
| 46       | Moot Courts Psychology Clinic                                                                               | Level 3<br>Level 1      |
| 40       | Finance and Payroll                                                                                         | Level 3                 |
|          | Human Resources<br>Workplace Health and Safety                                                              | Level 3<br>Level 3      |
| 5        | Faculty of Health Sciences & Medicine                                                                       |                         |
|          | Faculty of Health Sciences & Medicine Reception Anatomy and Science Laboratories                            | Level 1<br>Level 2      |
|          | Gregor Heiner Lecture Theatre<br>Seminar Rooms                                                              | Level 3<br>Level 3      |
|          | Health Sciences and Medicine Students' Association Office                                                   | Level 4                 |
| 6        | University Centre Bond Express                                                                              | Level 1                 |
|          | Bond International                                                                                          | Level 1                 |
|          | Lakeside Restaurant and Bar<br>Office of Future Students                                                    | Level 1<br>Level 1      |
|          | Undergraduate Student Lounge<br>Events Centre                                                               | Level 1<br>Level 2      |
|          | Film and Television Studios                                                                                 | Level 2                 |
|          | Postgraduate Student Lounge<br>Theatres 2, 3 and 4                                                          | Level 2<br>Levels 2, 3  |
|          | Seminar Rooms<br>Basil Sellers Theatre                                                                      | Levels 2, 3,<br>Level 3 |
|          | Princeton Room                                                                                              | Level 3                 |
| ба       | The Cecil and Ida Green University Club and Restaurant<br>Faculty of Society & Design Equipment Loans Store | Level 3                 |
| 7        | South Tower Student Accommodation                                                                           | 1                       |
|          | Bond University Student Association<br>IT Procurement and Assets                                            | Level 1<br>Level 1      |
| 8        | North Tower Student Accommodation                                                                           |                         |
| 9        | Nyombil Indigenous Support Centre Student Centre                                                            | Level 1                 |
|          | Career Development Centre                                                                                   | Level 1                 |
|          | Cashier<br>Office of Admissions                                                                             | Level 1<br>Level 1      |
|          | Student Business Centre<br>Student Learning Support                                                         | Level 1<br>Level 1      |
|          | Student Flights                                                                                             | Level 1                 |
|          | Staff and Student Medical Clinic Bond University College                                                    | Level 1<br>Level 2      |
|          | Bond University Sport                                                                                       | Level 2                 |
| 10       | Recreation Centre Campus Safety and Security                                                                | Level 1                 |
|          | Disability Support Office                                                                                   | Level 1<br>Level 1      |
|          | Don's Tavern<br>International Student Support                                                               | Level 1                 |
|          | Mail Room<br>Office of Marketing                                                                            | Level 1<br>Level 1      |
|          | Residential Tutoring Services                                                                               | Level 1                 |
|          | Student Housing<br>Student Systems and Data                                                                 | Level 1<br>Level 1      |
|          | Sports Hall                                                                                                 | Level 2                 |
| 11<br>12 | A Block Student Accommodation B Block Student Accommodation                                                 |                         |
| 13       | Office of Facilities Management<br>Sports Administration                                                    |                         |
| 15       | The Fabian Fay Clubhouse                                                                                    |                         |
| 16<br>17 | Somerset Boathouse<br>ADCO Amphitheatre and Alumni Court                                                    |                         |
| 18       | Sports Centre Bond Institute of Health and Sport                                                            |                         |
| 20       | Bond University Clinical Education and Research Centre                                                      |                         |
|          |                                                                                                             |                         |

1 Arch Building