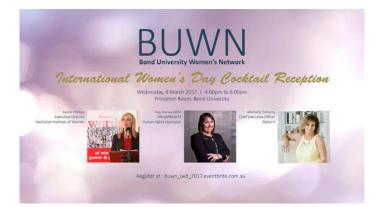

#### MARCH 8 INTERNATIONAL WOMEN'S DAY COCKTAIL RECEPTION

The first event of the year celebrated International Women's Day and introduced our new 2017 Committee. A cocktail reception for BUWN members and community was held at the Princeton Room with 185 attendees. This included staff, students, alumni and community members.

Our speakers included Ms Kay Danes AO HUMANRIGHT and Ms Michelle Doherty of Alpha-A. Ms Karen Phillips from the Australian Institute of Women, a strong Bond supporter and advocate, was the Master of Ceremonies and On the Couch interviewer. Kay spoke about her time as a prisoner of war in the Laos prison and how she is using her profile and voice to champion human rights. Michelle shared her personal and career journey and how she built a multimillion-dollar business. Bond University United Nations Student Association was our student charity group. The event was a huge success.