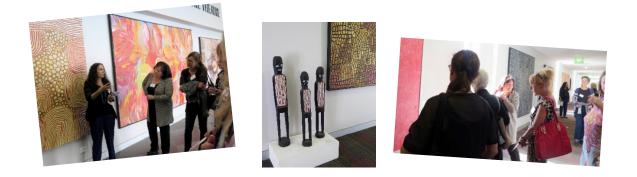

#### MAY 15 CORRIGAN ART WALK

The Corrigan Art Walk showcased the art at the Gregor Heiner Foyer and was complimented with a morning tea allowing attendees an opportunity to network and discuss the artwork with Narelle Urquhart. Our charity was Bond Indigenous Awareness Society. There were 25 members in attendance, including staff, students and community.