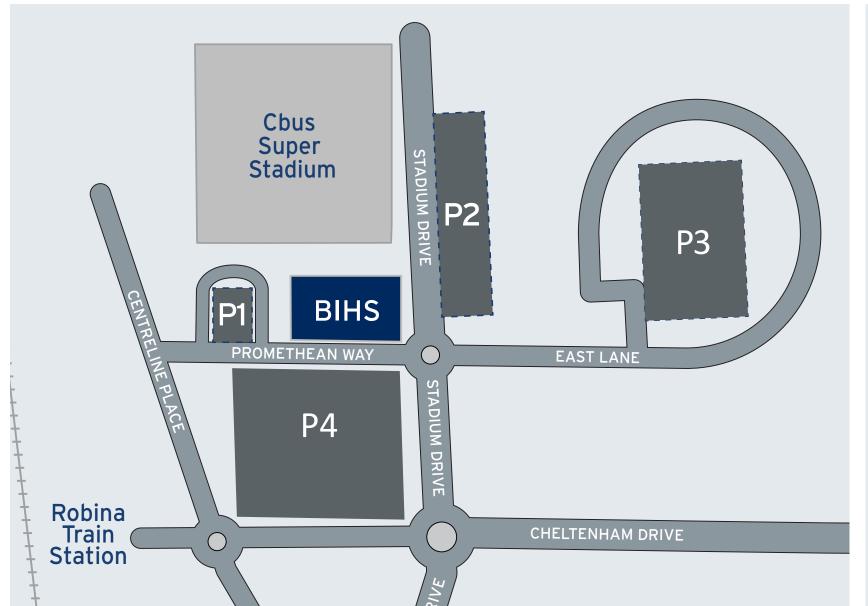

#### **Ground Floor**

Main Reception Kinetic Café Gym, pools, sauna and Altitude Room

### Level 1

Conference Rooms 1, 2 and 3 Conference Room Foyer Demonstration Kitchen Studio Teaching and Presentation Room Sport Offices and Hub Testing Laboratory Terrace BBQ Area

# Level 2

Student and Social Learning Area Social Veranda Deck Student Teaching Rooms Collaborative Research Network (CRN) Higher Degree Research (HDR) Offices for Nutrition and Dietetics

#### Level 3

Physiotherapy Teaching Rooms Ergo Room Biomechanics Laboratory Exercise Physiology Research Laboratory Clinical Skills and Curtain Rooms

## Level 4

Conference / Lecture Room Meeting Room Occupational Therapy Physiotherapy and Nutrition and Dietetics Clinics

## Level 5

Offices for Physiotherapy, Sport and Exercise Scien